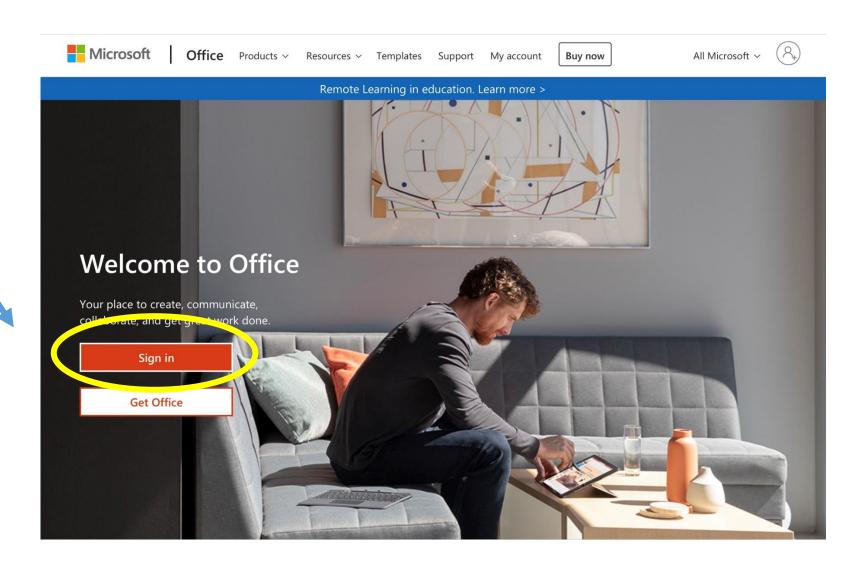

#### Use on a Web Browser

• Go to: <a href="https://www.office.com">www.office.com</a> and click sign in