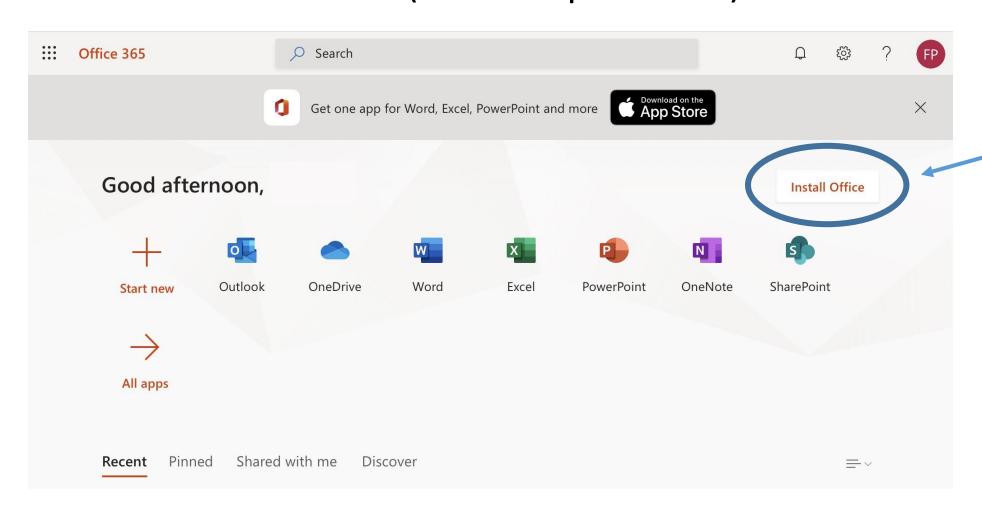

# You will see this screen where you can access office 365 apps

# To Download the Office Apps on a computer / other device (if compatible)

Click Install Office

Follow the Instructions on the next screen depending On your device