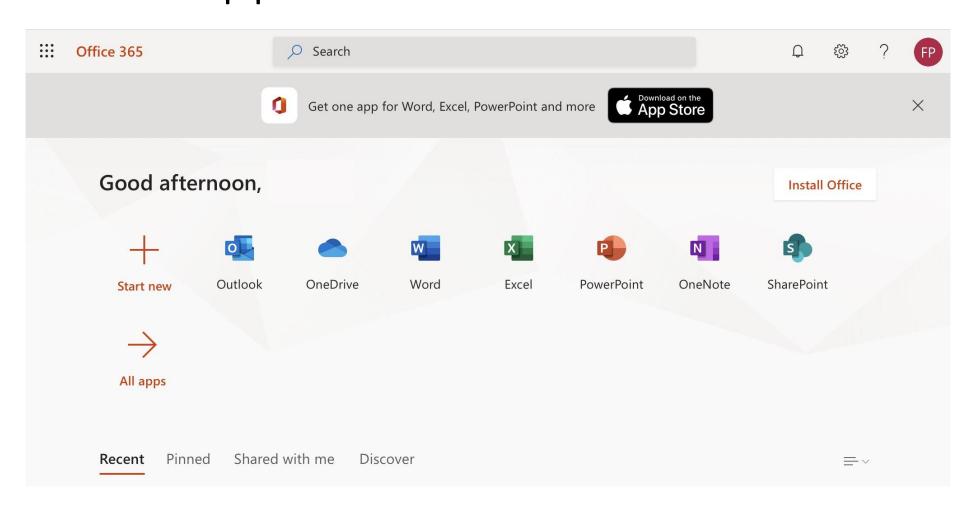

# You will see this screen where you can access office 365 apps

# To Download the Office Apps on a computer / other device (if compatible)

Click Install Office

Follow the Instructions on the next screen depending On your device