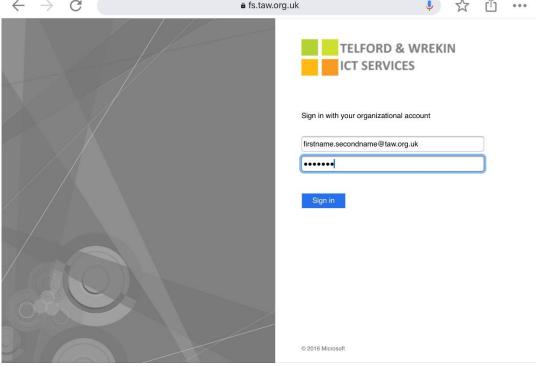

### Sign in with your School Email Address

Your email address is your school computer username plus @taw.org.uk e.g. John.Smith@taw.org.uk

Your password is the same password you sign in to a computer with in school

If this needs resetting please email <a href="mailto:park.homelearning@taw.org.uk">park.homelearning@taw.org.uk</a>