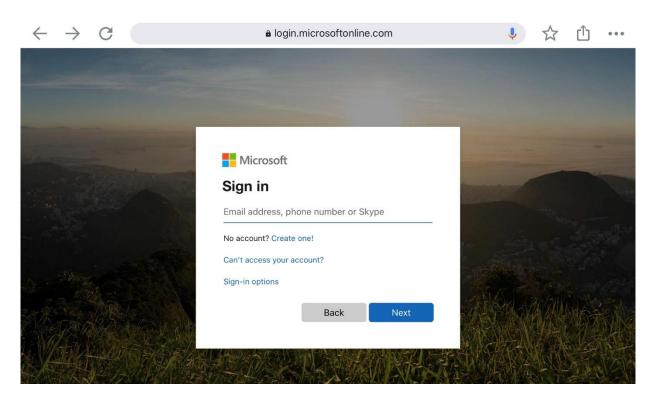

#### Use on a Web Browser

• Go to: <a href="https://www.office.com">www.office.com</a> and click sign in